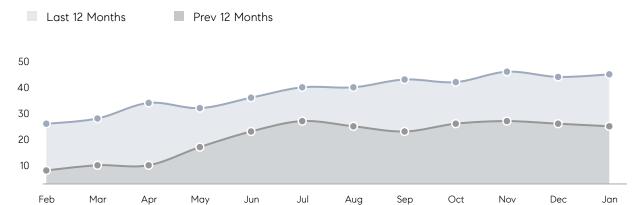

|
|                | AVERAGE SOLD PRICE | \$8,179,400 | \$2,175,000 | 276%      |
|                | # OF CONTRACTS     | 3           | 4           | -25%      |
|                | NEW LISTINGS       | 4           | 2           | 100%      |
| Condo/Co-op/TH | AVERAGE DOM        | -           | -           | -         |
|                | % OF ASKING PRICE  | -           | -           |           |
|                | AVERAGE SOLD PRICE | -           | -           | -         |
|                | # OF CONTRACTS     | 0           | 0           | 0%        |
|                | NEW LISTINGS       | 0           | 0           | 0%        |
|                |                    |             |             |           |

Jan 2022

Jan 2021

% Change

# Alpine

JANUARY 2022

### Monthly Inventory



### Contracts By Price Range



### Listings By Price Range



# COMPASS



Compass makes no representations or warranties, express or implied, with respect to future market conditions or prices of residential product at the time the subject property or any competitive property is complete and ready for occupancy or with respect to any report, study, finding, recommendation or other information provided by Compass herein. Moreover, no warranty, express or implied, is made or should be assumed regarding the accuracy, adequacy, completeness, legality, reliability, merchantability or fitness for a particular purpose of any information, in part or whole, contained herein. All material is presented with the understanding that Compass shall not be deemed to provide legal, accounting or other p