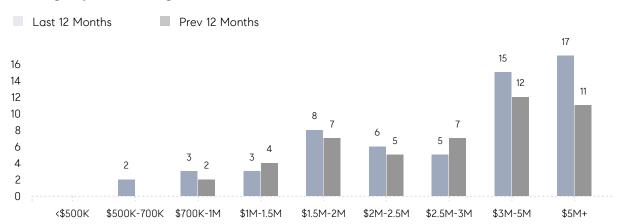

,000 | 276%      |
|                | # OF CONTRACTS     | 3           | 4           | -25%      |
|                | NEW LISTINGS       | 4           | 2           | 100%      |
| Condo/Co-op/TH | AVERAGE DOM        | -           | -           | -         |
|                | % OF ASKING PRICE  | -           | -           |           |
|                | AVERAGE SOLD PRICE | -           | -           | -         |
|                | # OF CONTRACTS     | 0           | 0           | 0%        |
|                | NEW LISTINGS       | 0           | 0           | 0%        |
|                |                    |             |             |           |

Jan 2022

Jan 2021

% Change

# Alpine

JANUARY 2022

### Monthly Inventory



### Contracts By Price Range



### Listings By Price Range



# COMPASS



Compass makes no representations or warranties, express or implied, with respect to future market conditions or prices of residential product at the time the subject property or any competitive property is complete and ready for occupancy or with respect to any report, study, finding, recommendation or other information provided by Compass herein. Moreover, no warranty, express or implied, is made or should be assumed regarding the accuracy, adequacy, completeness, legality, reliability, merchantability or fitness for a particular purpose of any information, in part or whole, contained herein. All material is presented with the understanding that Compass shall not be deemed to provide legal, accounting or other professional services. This is not intended to solicit the purch