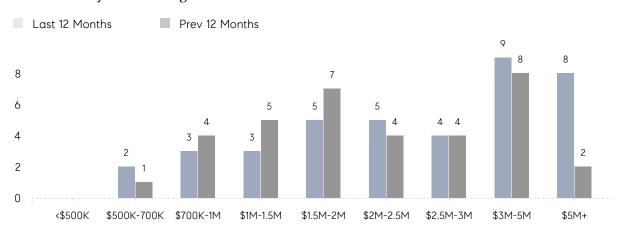

D PRICE | \$8,179,400 | \$2,175,000 | 276%      |
|                | # OF CONTRACTS     | 3           | 4           | -25%      |
|                | NEW LISTINGS       | 4           | 2           | 100%      |
| Condo/Co-op/TH | AVERAGE DOM        | -           | -           | -         |
|                | % OF ASKING PRICE  | -           | -           |           |
|                | AVERAGE SOLD PRICE | -           | -           | -         |
|                | # OF CONTRACTS     | 0           | 0           | 0%        |
|                | NEW LISTINGS       | 0           | 0           | 0%        |
|                |                    |             |             |           |

Jan 2022

Jan 2021

% Change

# Alpine

JANUARY 2022

### Monthly Inventory



### Contracts By Price Range



### Listings By Price Range



# COMPASS



Compass makes no representations or warranties, express or implied, with respect to future market conditions or prices of residential product at the time the subject property or any competitive property is complete and ready for occupancy or with respect to any report, study, finding, recommendation or other information provided by Compass herein. Moreover, no warranty, express or implied, is made or should be assumed regarding the accuracy, adequacy, completeness, legality, reliability, merchantability or fitness for a particular purpose of any information, in part or whole, contained herein. All material is presented with the understanding that Compass shall not be deemed to provide legal, accounting or other professional services. This is no